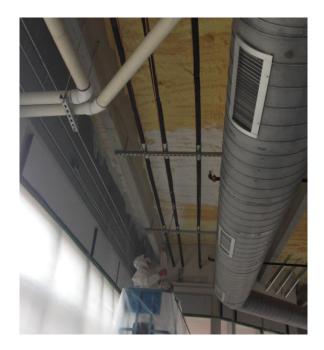

## **60-60A Case History**

**Product:** Flame Control 60-60A spray applied over closed cell, 2lb insulation to provide a 15-minute Thermal barrier.

The Job: A vacant commercial property being completely retrofitted into low cost housing

**Application Details:** Phase 1 featured airless sprayer application of 60-60A to over 9,500 square foot of spray polyurethane foam insulation. The insulation was installed in the cavities between large support beams that comprise the ceiling support structures within the facility. 60-60A was spray applied in a single coat to achieve the 15-minute thermal barrier rating.