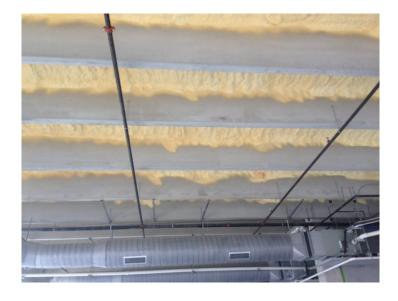

## **60-60A Case History**

**Product:** Flame Control 60-60A spray applied over closed cell, 2lb insulation to provide a 15-minute Thermal barrier.

The Job: A vacant commercial property being completely retrofitted into low cost housing

**Application Details:** Phase 1 featured airless sprayer application of 60-60A to over 9,500 square foot of spray polyurethane foam insulation. The insulation was installed in the cavities between large support beams that comprise the ceiling support structures within the facility. 60-60A was spray applied in a single coat to achieve the 15-minute thermal barrier rating.